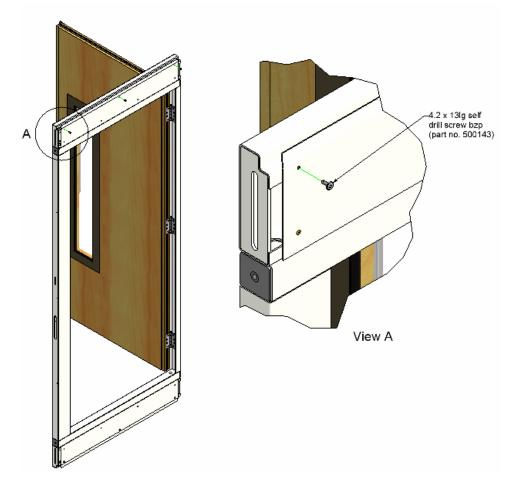

## Detail

Following concerns over the use of countersunk fixings to secure the cover plates to the door frame, self drill dome head screws are now to be used (this also includes the adjacent entry side infill panels). These fixings can be found in the door frame fixing kit.

Cover plates will be taped to the cross member by assembly and should be removed before installation.